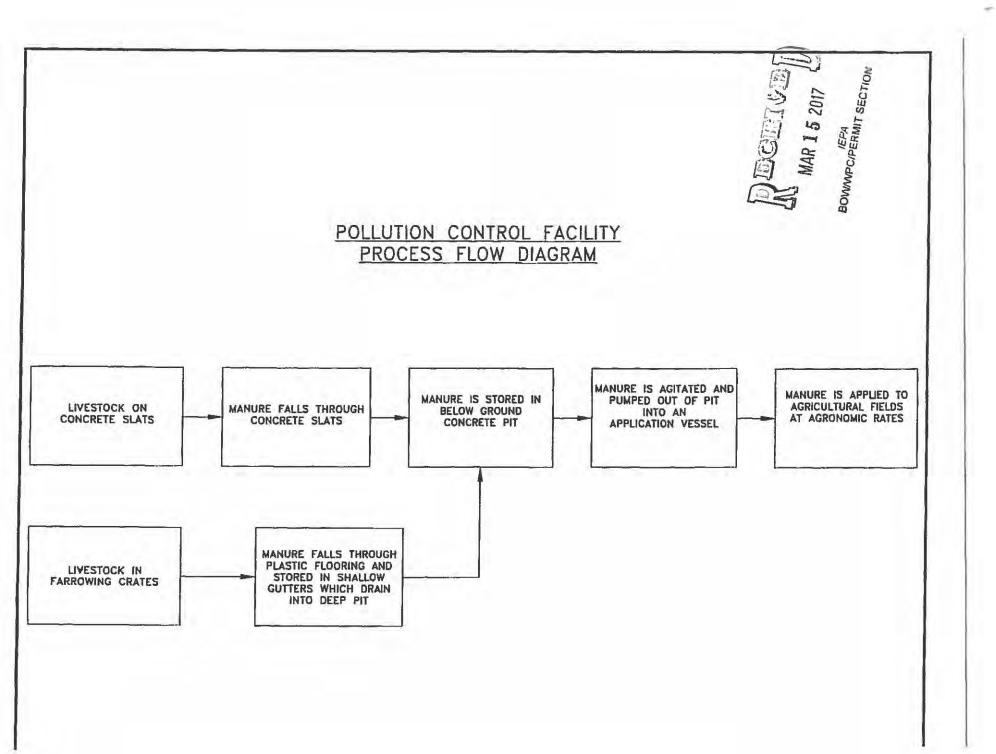

The livestock waste management facilities consist of one (1) concrete manure pit (approximately 483 ft. x 134 ft. x 10 ft. deep) and the concrete slotted portion of the floor over the manure pit that captures and contains waste generated in the barn above; eight (8) pumpout pits (approximately 6 ft. x 6. ft. each) to allow manure removal from the manure pit; a perimeter drainage tile (4 in. diameter and approximately 880 ft. in length) located around the footing of the manure pit to prevent flotation of the pit; and a plastic monitoring port (12 in.) for the perimeter drainage tile.

THIS FILING IS SUBMITTED ON RECYCLED PAPER

These livestock waste management facilities are used to collect, transport and/or store livestock waste prior to cropland application, and are further described in Exhibit A.

The water pollution control facilities in this request include the following:

Keolen Sterling, LLC 20103 Manton Rd. Sterling, IL 61081

SW 1/4 of Section 20, T22N, R6E of the 4th PM in Whiteside County

The livestock waste handling facilities consisting of one (1) concrete manure pit (approximately 483 ft. x 134 ft. x 10 ft.) and the concrete slotted portion of the floor over the manure pit that capture and contain waste generated in the barn above, eight (8) pumpout pits (approximately 6 ft. x 6 ft. each) to allow manure removal from the manure pit, a perimeter drainage tile (approximately 4 in. dia. x 880 ft.) located around the footing of the manure pit to prevent flotation of the pit, and plastic monitoring port (12 in.) for the perimeter drainage tile. The facility collects, transports and stores livestock waste prior to cropland application.

### Watershed Unit Tax Certification Review Sheet

| Project Name: Keolen Sterling, LLC                                                                                                                                                                                                                                                                                                                                                                                                                                                                                                                                                                                                                                                                                                                                                                                                                                                                                                                                                                                                                                                                                                     | Date: September 15, 2017 Type: Agchem                                                                                                                                                                                                                                                                                                                                                                                                                                                                                                                                                                                                            |
|----------------------------------------------------------------------------------------------------------------------------------------------------------------------------------------------------------------------------------------------------------------------------------------------------------------------------------------------------------------------------------------------------------------------------------------------------------------------------------------------------------------------------------------------------------------------------------------------------------------------------------------------------------------------------------------------------------------------------------------------------------------------------------------------------------------------------------------------------------------------------------------------------------------------------------------------------------------------------------------------------------------------------------------------------------------------------------------------------------------------------------------|--------------------------------------------------------------------------------------------------------------------------------------------------------------------------------------------------------------------------------------------------------------------------------------------------------------------------------------------------------------------------------------------------------------------------------------------------------------------------------------------------------------------------------------------------------------------------------------------------------------------------------------------------|
|                                                                                                                                                                                                                                                                                                                                                                                                                                                                                                                                                                                                                                                                                                                                                                                                                                                                                                                                                                                                                                                                                                                                        | Livestock                                                                                                                                                                                                                                                                                                                                                                                                                                                                                                                                                                                                                                        |
| Reviewer: WH                                                                                                                                                                                                                                                                                                                                                                                                                                                                                                                                                                                                                                                                                                                                                                                                                                                                                                                                                                                                                                                                                                                           | 4                                                                                                                                                                                                                                                                                                                                                                                                                                                                                                                                                                                                                                                |
|                                                                                                                                                                                                                                                                                                                                                                                                                                                                                                                                                                                                                                                                                                                                                                                                                                                                                                                                                                                                                                                                                                                                        | Contact: Harry Koelen                                                                                                                                                                                                                                                                                                                                                                                                                                                                                                                                                                                                                            |
| Log number: TC-137689                                                                                                                                                                                                                                                                                                                                                                                                                                                                                                                                                                                                                                                                                                                                                                                                                                                                                                                                                                                                                                                                                                                  | 20103 Manton Rd.                                                                                                                                                                                                                                                                                                                                                                                                                                                                                                                                                                                                                                 |
|                                                                                                                                                                                                                                                                                                                                                                                                                                                                                                                                                                                                                                                                                                                                                                                                                                                                                                                                                                                                                                                                                                                                        | Sterling, IL 61081                                                                                                                                                                                                                                                                                                                                                                                                                                                                                                                                                                                                                               |
| Applicant: Harry Koelen                                                                                                                                                                                                                                                                                                                                                                                                                                                                                                                                                                                                                                                                                                                                                                                                                                                                                                                                                                                                                                                                                                                |                                                                                                                                                                                                                                                                                                                                                                                                                                                                                                                                                                                                                                                  |
| 20103 Manton Rd.                                                                                                                                                                                                                                                                                                                                                                                                                                                                                                                                                                                                                                                                                                                                                                                                                                                                                                                                                                                                                                                                                                                       | Phone: 519-270-9501                                                                                                                                                                                                                                                                                                                                                                                                                                                                                                                                                                                                                              |
| Sterling, IL 61081                                                                                                                                                                                                                                                                                                                                                                                                                                                                                                                                                                                                                                                                                                                                                                                                                                                                                                                                                                                                                                                                                                                     |                                                                                                                                                                                                                                                                                                                                                                                                                                                                                                                                                                                                                                                  |
|                                                                                                                                                                                                                                                                                                                                                                                                                                                                                                                                                                                                                                                                                                                                                                                                                                                                                                                                                                                                                                                                                                                                        | Property Index#: 04-20-300-012                                                                                                                                                                                                                                                                                                                                                                                                                                                                                                                                                                                                                   |
| Facility: Keolen Sterling, LLC                                                                                                                                                                                                                                                                                                                                                                                                                                                                                                                                                                                                                                                                                                                                                                                                                                                                                                                                                                                                                                                                                                         | B                                                                                                                                                                                                                                                                                                                                                                                                                                                                                                                                                                                                                                                |
| 20103 Manton Rd.                                                                                                                                                                                                                                                                                                                                                                                                                                                                                                                                                                                                                                                                                                                                                                                                                                                                                                                                                                                                                                                                                                                       | Parcel#:                                                                                                                                                                                                                                                                                                                                                                                                                                                                                                                                                                                                                                         |
| Sterling, IL 61081                                                                                                                                                                                                                                                                                                                                                                                                                                                                                                                                                                                                                                                                                                                                                                                                                                                                                                                                                                                                                                                                                                                     | County: Whiteside                                                                                                                                                                                                                                                                                                                                                                                                                                                                                                                                                                                                                                |
| Legal Description:                                                                                                                                                                                                                                                                                                                                                                                                                                                                                                                                                                                                                                                                                                                                                                                                                                                                                                                                                                                                                                                                                                                     | Signature: Harry Koelen                                                                                                                                                                                                                                                                                                                                                                                                                                                                                                                                                                                                                          |
| SW 1/2 of Section: 20 Twp: 22N R: 6E PM: 4th                                                                                                                                                                                                                                                                                                                                                                                                                                                                                                                                                                                                                                                                                                                                                                                                                                                                                                                                                                                                                                                                                           |                                                                                                                                                                                                                                                                                                                                                                                                                                                                                                                                                                                                                                                  |
| Date Control Devices installed: January 31, 2017                                                                                                                                                                                                                                                                                                                                                                                                                                                                                                                                                                                                                                                                                                                                                                                                                                                                                                                                                                                                                                                                                       | Title: President                                                                                                                                                                                                                                                                                                                                                                                                                                                                                                                                                                                                                                 |
| Other:                                                                                                                                                                                                                                                                                                                                                                                                                                                                                                                                                                                                                                                                                                                                                                                                                                                                                                                                                                                                                                                                                                                                 | is recycled through the facility and/or land applied.                                                                                                                                                                                                                                                                                                                                                                                                                                                                                                                                                                                            |
| Agrichemical rinsate and spillage Other:  Physical Description of Pollution Control Devices: The livestock waste handling facilities consist of one (1) control Devices:                                                                                                                                                                                                                                                                                                                                                                                                                                                                                                                                                                                                                                                                                                                                                                                                                                                                                                                                                               | is recycled through the facility and/or land applied.  ncrete manure pit (approximately 483 ft. x 134 ft. x 10 ft.) and the                                                                                                                                                                                                                                                                                                                                                                                                                                                                                                                      |
| Agrichemical rinsate and spillage Other:  Physical Description of Pollution Control Devices: The livestock waste handling facilities consist of one (1) conconcrete slotted portion of the floor over the manure pit the concrete manure pit has eight (8) pumpout pits (approximal)                                                                                                                                                                                                                                                                                                                                                                                                                                                                                                                                                                                                                                                                                                                                                                                                                                                   | is recycled through the facility and/or land applied.  ncrete manure pit (approximately 483 ft. x 134 ft. x 10 ft.) and the at capture and contain waste generated in the barns above. The tely 6 ft. x 6 ft. each) to allow manure removal from the manure around the footing of the manure pit to prevent flotation of the                                                                                                                                                                                                                                                                                                                     |
| Agrichemical rinsate and spillage Other:  Physical Description of Pollution Control Devices: The livestock waste handling facilities consist of one (1) conconcrete slotted portion of the floor over the manure pit the concrete manure pit has eight (8) pumpout pits (approxima pit. A perimeter drainage tile (4 in. dia x 880 ft.) is located pit. The facility collects, transports and stores livestock was                                                                                                                                                                                                                                                                                                                                                                                                                                                                                                                                                                                                                                                                                                                     | is recycled through the facility and/or land applied.  ncrete manure pit (approximately 483 ft. x 134 ft. x 10 ft.) and the at capture and contain waste generated in the barns above. The tely 6 ft. x 6 ft. each) to allow manure removal from the manure around the footing of the manure pit to prevent flotation of the                                                                                                                                                                                                                                                                                                                     |
| Agrichemical rinsate and spillage Other:  Physical Description of Pollution Control Devices: The livestock waste handling facilities consist of one (1) conconcrete slotted portion of the floor over the manure pit the concrete manure pit has eight (8) pumpout pits (approxima pit. A perimeter drainage tile (4 in. dia x 880 ft.) is located                                                                                                                                                                                                                                                                                                                                                                                                                                                                                                                                                                                                                                                                                                                                                                                     | is recycled through the facility and/or land applied.  ncrete manure pit (approximately 483 ft. x 134 ft. x 10 ft.) and the at capture and contain waste generated in the barns above. The tely 6 ft. x 6 ft. each) to allow manure removal from the manure around the footing of the manure pit to prevent flotation of the ste prior to cropland application.                                                                                                                                                                                                                                                                                  |
| Agrichemical rinsate and spillage Other:  Physical Description of Pollution Control Devices: The livestock waste handling facilities consist of one (1) conconcrete slotted portion of the floor over the manure pit the concrete manure pit has eight (8) pumpout pits (approxima pit. A perimeter drainage tile (4 in. dia x 880 ft.) is located pit. The facility collects, transports and stores livestock was 09/06/2017: called Mr. Harry Koelen for parcel number. 09/15/2017: Received email from Mr. Harry Koelen regard                                                                                                                                                                                                                                                                                                                                                                                                                                                                                                                                                                                                      | is recycled through the facility and/or land applied.  Increte manure pit (approximately 483 ft. x 134 ft. x 10 ft.) and the at capture and contain waste generated in the barns above. The tely 6 ft. x 6 ft. each) to allow manure removal from the manure around the footing of the manure pit to prevent flotation of the ste prior to cropland application.                                                                                                                                                                                                                                                                                 |
| Agrichemical rinsate and spillage Other:  Physical Description of Pollution Control Devices: The livestock waste handling facilities consist of one (1) conconcrete slotted portion of the floor over the manure pit the concrete manure pit has eight (8) pumpout pits (approxima pit. A perimeter drainage tile (4 in. dia x 880 ft.) is located pit. The facility collects, transports and stores livestock was 09/06/2017: called Mr. Harry Koelen for parcel number. 09/15/2017: Received email from Mr. Harry Koelen regard Pollution control facilities requested by the applicant to                                                                                                                                                                                                                                                                                                                                                                                                                                                                                                                                           | is recycled through the facility and/or land applied.  Increte manure pit (approximately 483 ft. x 134 ft. x 10 ft.) and the at capture and contain waste generated in the barns above. The tely 6 ft. x 6 ft. each) to allow manure removal from the manure around the footing of the manure pit to prevent flotation of the ste prior to cropland application.                                                                                                                                                                                                                                                                                 |
| Agrichemical rinsate and spillage Other:  Physical Description of Pollution Control Devices: The livestock waste handling facilities consist of one (1) conconcrete slotted portion of the floor over the manure pit the concrete manure pit has eight (8) pumpout pits (approxima pit. A perimeter drainage tile (4 in. dia x 880 ft.) is located pit. The facility collects, transports and stores livestock was 09/06/2017: called Mr. Harry Koelen for parcel number. 09/15/2017: Received email from Mr. Harry Koelen regard Pollution control facilities requested by the applicant to One (1) concrete manure pit (483 ft. x 134 ft. x 10 ft.) The concrete slotted portion of the floor over the manure                                                                                                                                                                                                                                                                                                                                                                                                                        | is recycled through the facility and/or land applied.  Increte manure pit (approximately 483 ft. x 134 ft. x 10 ft.) and the at capture and contain waste generated in the barns above. The tely 6 ft. x 6 ft. each) to allow manure removal from the manure around the footing of the manure pit to prevent flotation of the ste prior to cropland application.  In additional information.                                                                                                                                                                                                                                                     |
| Physical Description of Pollution Control Devices:  The livestock waste handling facilities consist of one (1) conconcrete slotted portion of the floor over the manure pit the concrete manure pit has eight (8) pumpout pits (approxima pit. A perimeter drainage tile (4 in. dia x 880 ft.) is located pit. The facility collects, transports and stores livestock was 09/06/2017: called Mr. Harry Koelen for parcel number. 09/15/2017: Received email from Mr. Harry Koelen regard Pollution control facilities requested by the applicant to One (1) concrete manure pit (483 ft. x 134 ft. x 10 ft.) The concrete slotted portion of the floor over the manure Eight (8) (approximately 6 ft. x 6 ft. each) pumpout pits                                                                                                                                                                                                                                                                                                                                                                                                       | is recycled through the facility and/or land applied.  Increte manure pit (approximately 483 ft. x 134 ft. x 10 ft.) and the at capture and contain waste generated in the barns above. The tely 6 ft. x 6 ft. each) to allow manure removal from the manure around the footing of the manure pit to prevent flotation of the ste prior to cropland application.  In additional information.                                                                                                                                                                                                                                                     |
| Physical Description of Pollution Control Devices:  The livestock waste handling facilities consist of one (1) conconcrete slotted portion of the floor over the manure pit the concrete manure pit has eight (8) pumpout pits (approxima pit. A perimeter drainage tile (4 in. dia x 880 ft.) is located pit. The facility collects, transports and stores livestock was 09/06/2017: called Mr. Harry Koelen for parcel number. 09/15/2017: Received email from Mr. Harry Koelen regard Pollution control facilities requested by the applicant to One (1) concrete manure pit (483 ft. x 134 ft. x 10 ft.) The concrete slotted portion of the floor over the manure Eight (8) (approximately 6 ft. x 6 ft. each) pumpout pits A perimeter drainage tile (4 in. dia x 880 ft.)                                                                                                                                                                                                                                                                                                                                                       | is recycled through the facility and/or land applied.  Increte manure pit (approximately 483 ft. x 134 ft. x 10 ft.) and the at capture and contain waste generated in the barns above. The tely 6 ft. x 6 ft. each) to allow manure removal from the manure around the footing of the manure pit to prevent flotation of the ste prior to cropland application.  In additional information.                                                                                                                                                                                                                                                     |
| Physical Description of Pollution Control Devices:  The livestock waste handling facilities consist of one (1) conconcrete slotted portion of the floor over the manure pit the concrete manure pit has eight (8) pumpout pits (approxima pit. A perimeter drainage tile (4 in. dia x 880 ft.) is located pit. The facility collects, transports and stores livestock was 09/06/2017: called Mr. Harry Koelen for parcel number. 09/15/2017: Received email from Mr. Harry Koelen regard Pollution control facilities requested by the applicant to One (1) concrete manure pit (483 ft. x 134 ft. x 10 ft.) The concrete slotted portion of the floor over the manure Eight (8) (approximately 6 ft. x 6 ft. each) pumpout pits A perimeter drainage tile (4 in. dia x 880 ft.) A 12" plastic monitoring port for perimeter drainage tile                                                                                                                                                                                                                                                                                             | is recycled through the facility and/or land applied.  ncrete manure pit (approximately 483 ft. x 134 ft. x 10 ft.) and the at capture and contain waste generated in the barns above. The tely 6 ft. x 6 ft. each) to allow manure removal from the manure around the footing of the manure pit to prevent flotation of the site prior to cropland application.  ling additional information.  be certified:                                                                                                                                                                                                                                    |
| Physical Description of Pollution Control Devices:  The livestock waste handling facilities consist of one (1) conconcrete slotted portion of the floor over the manure pit the concrete manure pit has eight (8) pumpout pits (approxima pit. A perimeter drainage tile (4 In. dia x 880 ft.) is located pit. The facility collects, transports and stores livestock wasted pit. The facility collects, transports and stores livestock wasted pit. The facility collects, transports and stores livestock wasted pit. The facility collects, transports and stores livestock wasted pit. The facility collects, transports and stores livestock wasted pit. The facility collects are greatly from Mr. Harry Koelen regard Pollution control facilities requested by the applicant to One (1) concrete manure pit (483 ft. x 134 ft. x 10 ft.) The concrete slotted portion of the floor over the manure Eight (8) (approximately 6 ft. x 6 ft. each) pumpout pits A perimeter drainage tile (4 in. dia x 880 ft.) A 12" plastic monitoring port for perimeter drainage tile The above PCFs, are indicated by the Description of the | is recycled through the facility and/or land applied.  ncrete manure pit (approximately 483 ft. x 134 ft. x 10 ft.) and the at capture and contain waste generated in the barns above. The tely 6 ft. x 6 ft. each) to allow manure removal from the manure around the footing of the manure pit to prevent flotation of the ste prior to cropland application.  ling additional information.  be certified:  pit  Manufacturing Process on the 2 <sup>nd</sup> page of the application is also indicatated by the process flow diagram. The size of                                                                                             |
| Physical Description of Pollution Control Devices:  The livestock waste handling facilities consist of one (1) concorrete slotted portion of the floor over the manure pit the concrete manure pit has eight (8) pumpout pits (approxima pit. A perimeter drainage tile (4 in. dia x 880 ft.) is located pit. The facility collects, transports and stores livestock wasted pit. The facility collects, transports and stores livestock wasted pit. The facility collects, transports and stores livestock wasted pit. The facility collects, transports and stores livestock wasted pollution control facilities requested by the applicant to One (1) concrete manure pit (483 ft. x 134 ft. x 10 ft.) The concrete slotted portion of the floor over the manure Eight (8) (approximately 6 ft. x 6 ft. each) pumpout pits A perimeter drainage tile (4 in. dia x 880 ft.)  A 12" plastic monitoring port for perimeter drainage tile The above PCFs, are indicated by the Description of the form received 03/15/2017. The concrete slotted floor i monitoring port for drainage tile (12") is provided by en                       | is recycled through the facility and/or land applied.  ncrete manure pit (approximately 483 ft. x 134 ft. x 10 ft.) and the at capture and contain waste generated in the barns above. The tely 6 ft. x 6 ft. each) to allow manure removal from the manure around the footing of the manure pit to prevent flotation of the ste prior to cropland application.  ling additional information.  be certified:  pit  Manufacturing Process on the 2 <sup>nd</sup> page of the application is also indicatated by the process flow diagram. The size of mail received 09/15/2017.  d application is provided with the application form. A narrative |